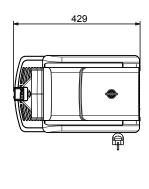

### Electric

Supply voltage:

**560096 (SP1New)** 220-240 V/1 ph/50 Hz

Electrical power max.: 0.4 kW

**Key Information:** 

External dimensions, Width: 262 mm
External dimensions, Depth: 427 mm
External dimensions, Height: 612 mm
Net weight: 28 kg