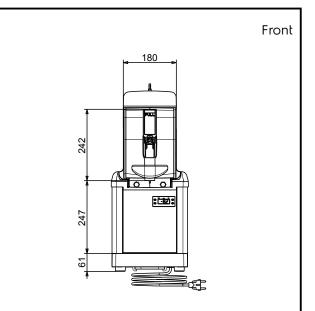

### Electric

Supply voltage:

**560096 (SP1New)** 220-240 V/1 ph/50 Hz

Electrical power max.: 0.4 kW

**Key Information:** 

External dimensions, Width: 262 mm
External dimensions, Depth: 427 mm
External dimensions, Height: 612 mm
Net weight: 28 kg