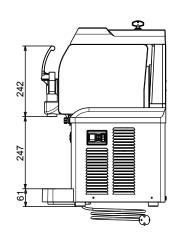

### Electric

Supply voltage:

**560096 (SP1New)** 220-240 V/1 ph/50 Hz

Electrical power max.: 0.4 kW

**Key Information:** 

External dimensions, Width: 262 mm
External dimensions, Depth: 427 mm
External dimensions, Height: 612 mm
Net weight: 28 kg